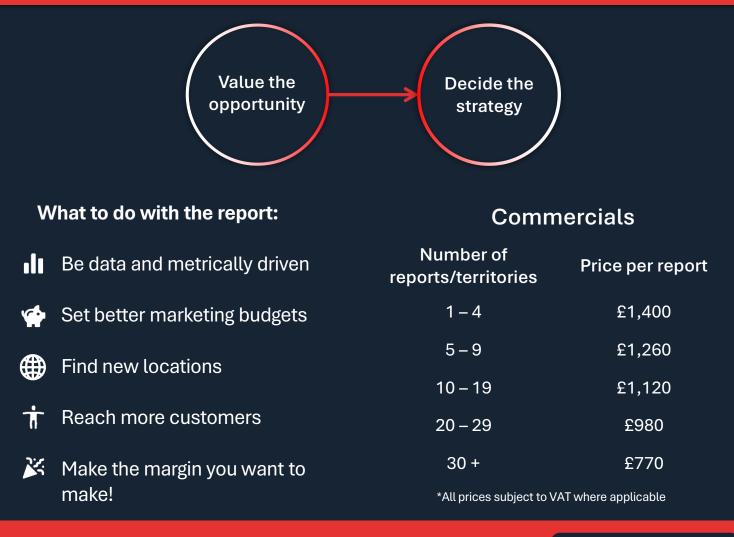

So, what are you waiting for? Let's get started on showing you to reach your full potential. Book a call with us today.

## <u>Book a Call</u>